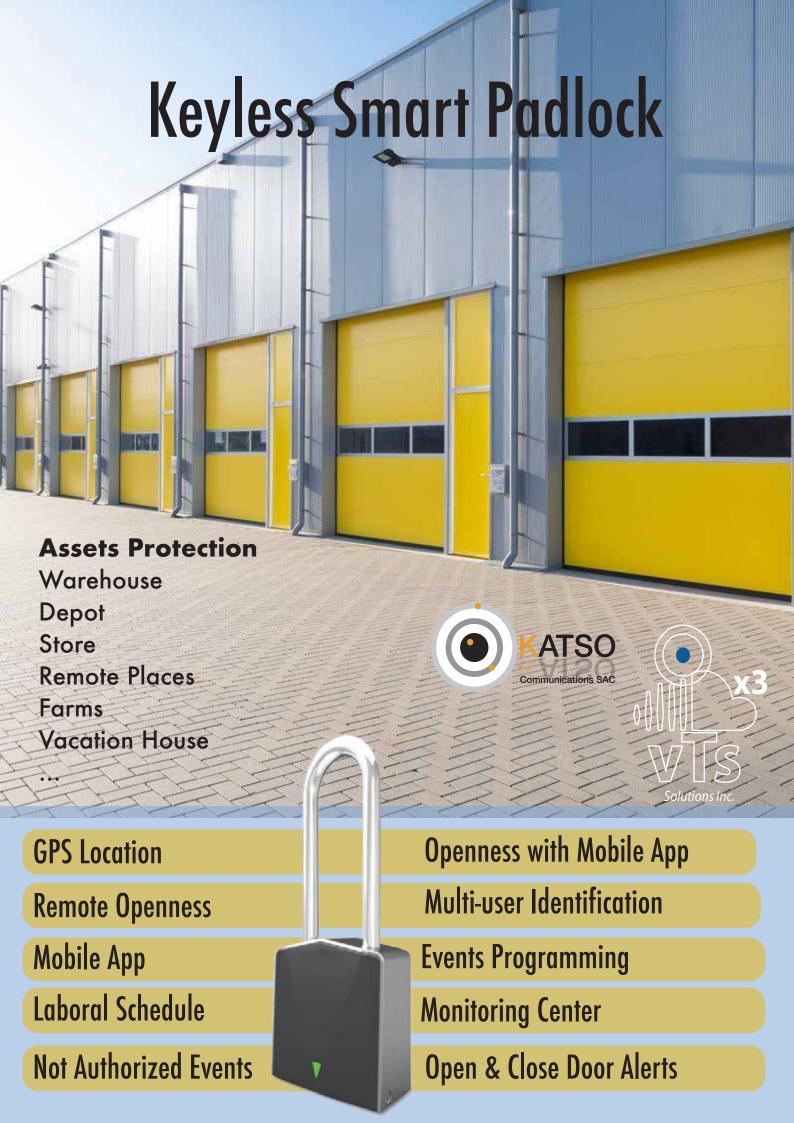

# Protect your assets and prevents not authorized entries

**Mobile App and Control Center** 

**KEYLESS PADLOCK** 

**MULTI-USER IDENTIFICATION** 

**EASY CONTROL** 

**HIGHLY COMPATIBLE** 

**SUPERIOR DESIGN** 

**ENERGY EFFICIENT** 

**CONTROL CENTER** 

HIGH **SECURITY** 

**ONLINE SUPPORT** 

**ONLINE WEB APP** 

**MOBILE APP** 

**Autonomous units** 

**Quick and easy installation** 

**Events configuration** 

**Audit log** 

Geofencing

**Accelerometer** 

Information in memory

Roles and Authorizations for

System based on the web Multiple languages.

Starcom Systems is a leading global company, specializing in advanced automated real-time systems for emote tracking and management of vehicles, containers, assets and people. All systems are characterized in strength, stability and continuous performance.