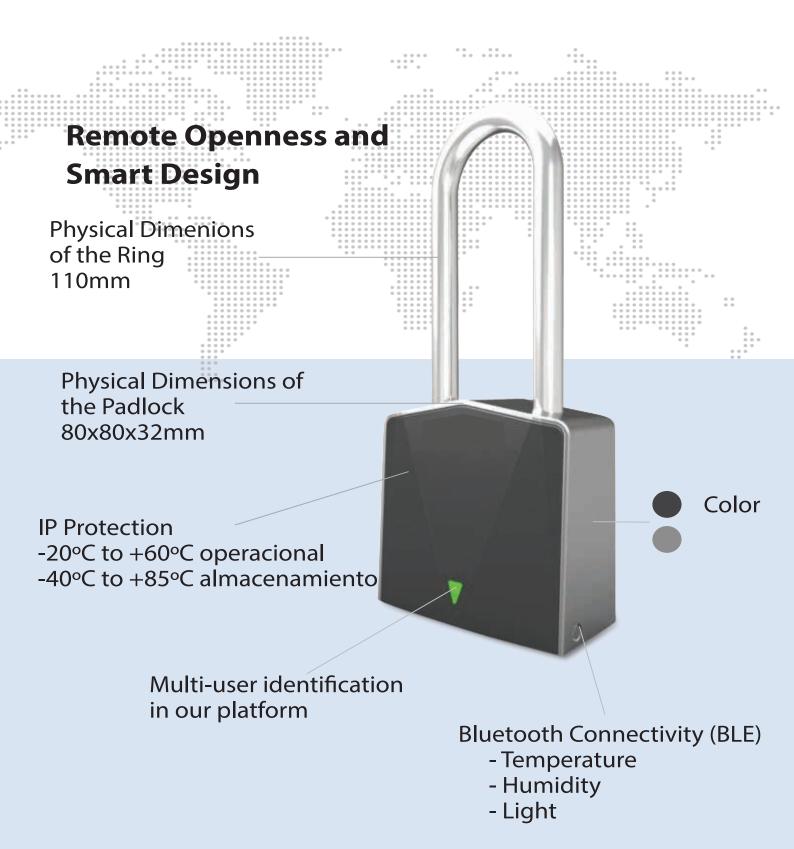

#### **TEHCNICAL SPECIFICATIONS**

( TECHNICAL POSITIONING

**System:** GPS, GLONASS

Antennas and Receiver: Intern Protocol: NMEA (Binari Format)

Time to define first position (TTFF):

Hot Start: 2 sec Restart: 10 sec Cold Start: 50 sec

**Positioning Accuracy:** 

10m CEP (50%) Speed: 0.2m / s (50%)

**Location Update Period:** 

1 second (Default)

Navigation method:

Solution all (satellites) in range

**Antenna**: Integrated

PHYSICAL SPECIFICATIONS

**Dimensions:** 80 x 80 x 32 mm (190 mm with

the ring)

Weight: 600 gr

**BLUETOOTH** 

Type: BLE Version: 4.1

Tx Power: +4 dBm

Rx Sensibility: -88 dBm

**ACELEROMETER** 

Non-volatile memory: 34 kb Flash memory: 2048 kb

ACCESS PORT

**Type:** TTL (USB type cable availability)

TEMPERATURE

Operational:  $-20 \degree \text{C}$  to  $+60 \degree \text{C}$ Storage:  $-40 \degree \text{C}$  to  $+85 \degree \text{C}$ 